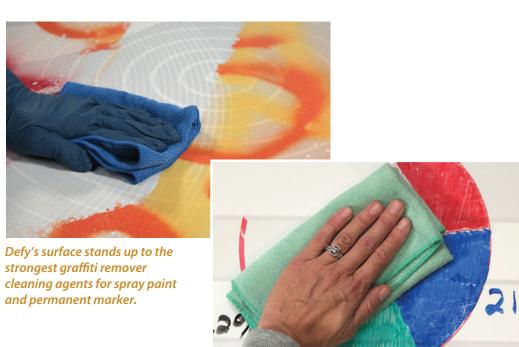

| SA-205 Defy                | Dry-erase / anti-graffiti wallcovering                                                                                                                                                                                                |
|----------------------------|---------------------------------------------------------------------------------------------------------------------------------------------------------------------------------------------------------------------------------------|
| Application                | Wallcovering, graphics, custom prints, murals                                                                                                                                                                                         |
| Use                        | Indoor/outdoor on smooth walls                                                                                                                                                                                                        |
| Material                   | Cast vinyl with polyvinyl fluoride (PVF) anti-graffiti<br>protective overlam; coated on one side with<br>acrylic pressure sensitive adhesive and<br>paper liner                                                                       |
| Texture                    | Smooth, gloss                                                                                                                                                                                                                         |
| Roll Width                 | 54"                                                                                                                                                                                                                                   |
| Thickness                  | 4 mil                                                                                                                                                                                                                                 |
| Installation Method        | Selfadhesive                                                                                                                                                                                                                          |
| <b>Chemical Resistance</b> | Resistant to permanent markers, spray paint, and<br>harsh chemicals                                                                                                                                                                   |
| Flammability               | ASTM E84 Class A/1                                                                                                                                                                                                                    |
| Maintenance / Cleaning     | For permanent marker, remove using 90%<br>isopropyl alcohol. For spray paint or other stubborn<br>stains, remove using Goof Off Pro Strength Graffiti<br>Remover. After removal, wash surface with<br>mild dish soap and water rinse. |
| Storage                    | Normalize to room conditions for 48 hours prior to installation.                                                                                                                                                                      |
|                            |                                                                                                                                                                                                                                       |