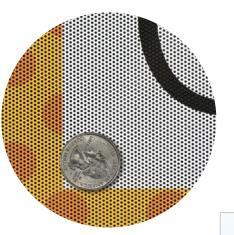

| WF-301 Eclipse             | Self-adhesive, perforated window film                                                                                                                                                                                 |
|----------------------------|-----------------------------------------------------------------------------------------------------------------------------------------------------------------------------------------------------------------------|
| Application                | Glass and transparent surfaces                                                                                                                                                                                        |
| Use                        | Primarily intended for exterior applications.<br>Allows an image to be seen on the outside<br>of glass while providing viewing<br>through film perforations from inside.                                              |
| Energy Efficiency          | Lessens air conditioning demand by reducing<br>solar heat gain. Specific effectiveness impacted<br>significantly by the color of printed graphics.<br>Lighter colors and white provide greater<br>reflection/benefit. |
| Material                   | 60/40 micro-perforated vinyl, 40% transparency                                                                                                                                                                        |
| Film Color                 | White/Black                                                                                                                                                                                                           |
| Roll Width                 | 54"                                                                                                                                                                                                                   |
| Thickness                  | 6 mil                                                                                                                                                                                                                 |
| Adhesive                   | Pressure-sensitive, permanent                                                                                                                                                                                         |
| Installation Method        | Dry. 45°F minimum temperature of air and substrate.                                                                                                                                                                   |
| <b>Chemical Resistance</b> | Resists mild alkalis, mild acids, salt & water                                                                                                                                                                        |
| Flammability               | Selfextinguishing                                                                                                                                                                                                     |
| Maintenance / Cleaning     | Mild dish soap and water                                                                                                                                                                                              |
| Storage                    | Two-years at 72°F and relative humidity of 50-55%                                                                                                                                                                     |
| Warranty                   | Two years for exterior installations.                                                                                                                                                                                 |

**Perforation Scale Detail** 

Install & Transparency Diagram

Day/Night Visibility Comparison

Amplify

www.x-rhodes.con