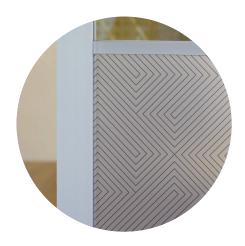

| WF-202 Ghost           | Self-adhesive, frosted window film                     |
|------------------------|--------------------------------------------------------|
| Application            | Glass and transparent surfaces                         |
| Use                    | Indoor/outdoor                                         |
| Material               | Light etched vinyl                                     |
| Film Color             | Translucent, frosted                                   |
| Roll Width             | 60"                                                    |
| Thickness              | 3 mil                                                  |
| Adhesive               | Pressure sensitive, permanent                          |
| Installation Method    | Wet                                                    |
| Chemical Resistance    | Resists mild alkalis, mild acids, salt & water         |
| Flammability           | ASTM E84 Class A/1 fire rated                          |
| Maintenance / Cleaning | Mild dish soap and water                               |
| Storage                | Normalize to room conditions for 48 hours prior to use |

Texture Example

Install & Transparency Diagram